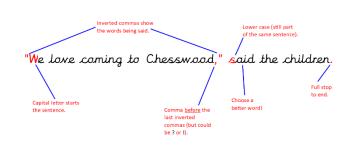

## WALT: plan the main event of a fable focussing on using inverted commas for direct speech

twink!