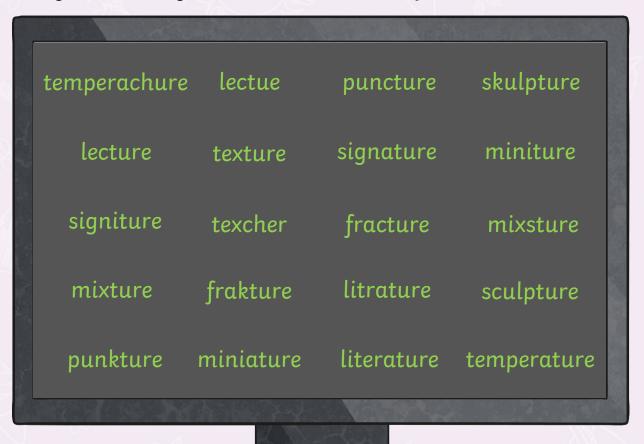

Can you identify the real 'ture' spelling words on the computer screen to break Mr Whoops out of jail?

Click the correct spelling words on the screen to lift the bars from the jail that Mr Whoops is held in.