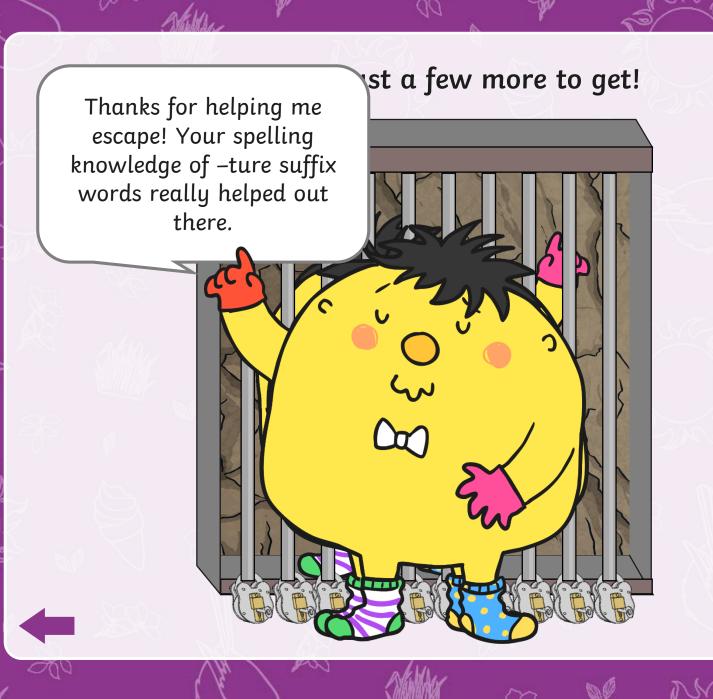

## This week, we are going to look at some more words ending in the sound /chuh/ spelt 'ture'.

We'll start by practising these challenge words by playing an interactive game. Can you identify the correctly spelt words within the grid to break Mr Whoops out of jail?

Can you identify the real 'ture' spelling words on the computer screen to break Mr Whoops out of jail?

Click the correct spelling words on the screen to lift the bars from the jail that Mr Whoops is held in.