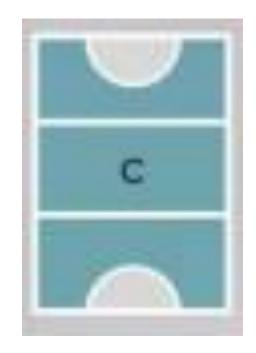

## Y4 PE Knowledge Check

Netball

- How many players on a netball team?
- What is it called when you turn on your landing foot?
- **8** Where must you shoot from in netball?
- What position is allowed to move here in the blue area?
- Which position partners WD?

### Y4 Answers

Netball

- How many players on a netball team?
- What is it called when you turn on your landing foot? Pivoting
- Where must you shoot from in netball? Inside the attacking semi-circle
- What position is allowed to move here in the blue area?
  Centre
- Which position partners WD? WA (Wing Attack)