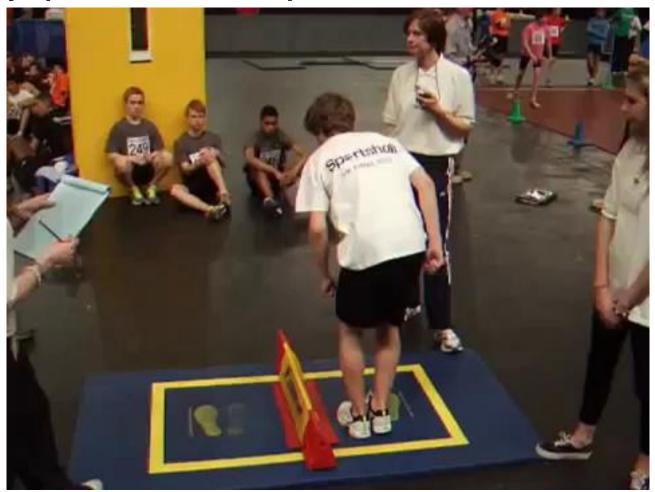

#### **Indoor Athletics**

- In the standing long jump, which part of the foot do you measure from?
- What do you need to create with your arms to help with jumps?

How many strides do you take in the event?

#### **Indoor Athletics**

- In the standing long jump, which part of the foot do you measure from?

  Heel / back of the foot
- What do you need to create with your arms to help with jumps?

  Momentum
- How many strides do you take in the event?
- Where should your thumbs end up after releasing the ball in chest push? Pointing down
- **5** 33