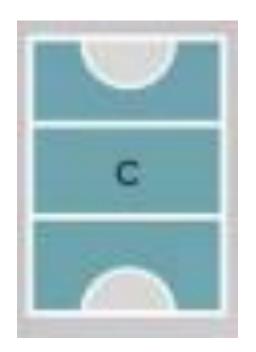

## Y4 PE Knowledge Check

Netball

- How many players on a netball team?
- What is it called when you turn on your landing foot?
- **8** Where must you shoot from in netball?
- What position is allowed to move here in the blue area?
- Which position partners WD?

### Y4 Answers

Netball

- How many players on a netball team?
- What is it called when you turn on your landing foot? Pivoting
- Where must you shoot from in netball? Inside the attacking semi-circle
- What position is allowed to move here in the blue area?
  Centre
- Which position partners WD? WA (Wing Attack)