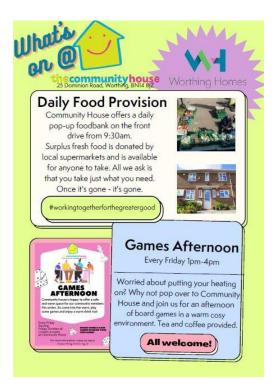

#### **Daily Food Provision**

Worthing Homes Community House in Dominion Road offers a daily pop-up foodbank from 9.30am. Surplus fresh food is donated by local supermarkets and is available, please click the below link for more information.

https://www.chesswood.wsussex.sch.uk/page/?title=Worthing+Food+Support&p id=1520&action=saved