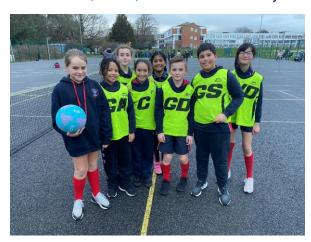

#### Y5 Netball Competition

After so many false starts with previous competitions being postponed due to bad weather the Y5s final got to play in a tournament. The team (most of whom have only experienced netball in lessons) started steadily with 2 draws. This was followed by 2 against TAB and Heene and a loss to Goring in their final match. Hridishtitha was awarded the team's player of the tournament due to her determination and attitude on the court. The whole team grew in confidence throughout the event and demonstrated great teamwork throughout.

Team: Scarlett, Emilia, Edith, Rachel, Hridishtitha, Leon, Mohammad and Lydia.