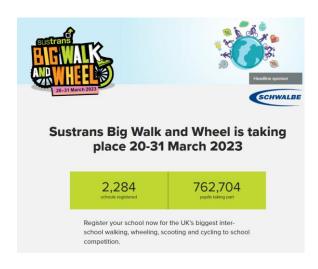

# Sustrans Big Walk and Wheel is taking place 20-31 March 2023

For more details and how to register please see the link below:

https://bigwalkandwheel.org.uk/