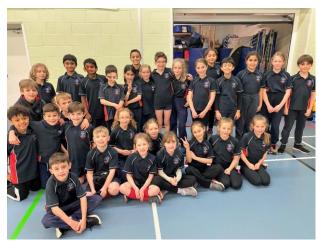

#### Y5 Netball Competition

After so many false starts with previous competitions being postponed due to bad weather the Y5s final got to play in a tournament. The team (most of whom have only experienced netball in lessons) started steadily with 2 draws. This was followed by 2 against TAB and Heene and a loss to Goring in their final match. Hridishtitha was awarded the team's player of the tournament due to her determination and attitude on the court. The whole team grew in confidence throughout the event and demonstrated great teamwork throughout.

Team: Scarlett, Emilia, Edith, Rachel, Hridishtitha, Leon, Mohammad and Lydia.