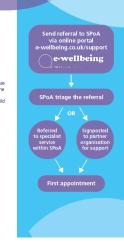

#### Who can refer to SPoA?

Anyone - children, young people, parents, carers, families GPs and other professionals.

The SPoA consists of a team of clinical and administrative staff. All referrals received are triaged (processed) by SPoA within 72 hours.

Seroa within 72 hours.

Referrals that meet the criteria for SPoA will be directed to the most appropriate service to offer treatment and support. The service may offer advice, intervention work, a patient care plan, or a specialist assessment. In some cases, there may also be input from other services too, such as Healthy Child programme or Winston's Wish.

programme or Winstons Wish.

If your referral does not meet the criteria for SPoA, you will be signposted to other services for support, such as Early Help, Health Visitors and specialist services. This process helps to ensure that the first appointment you have is with the right service.

#### Making a referral

Go to e-wellbeing.co.uk/support and complete the referral form, providing a clear description of the mental health need and the help or advice you are seeking.