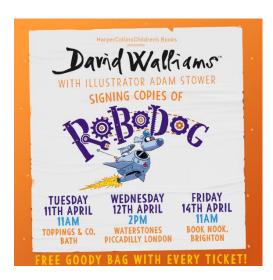

#### ROBODOG - Signing Events with David Walliams and Adam Stower!

David Walliams' is holding book signing event in Brighton on Friday 14<sup>th</sup> April.

For mor details see link below:

https://www.worldofdavidwalliams.com/robodog-signing-events-with-david-walliams-and-adam-stower/