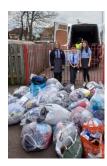

### **Bag2School collection**

Thank you from the Friends of Chesswood PTA for the Bags2School donations. We received a staggering 364kg of items which will help to raise funds for the school.