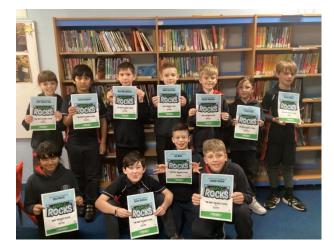

### Easter Treat menu for Thursday 28th March

Please ensure that is you would like your child to have the Easter Treat menu, that you book the meal before **14<sup>th</sup> March**.

TT Rock Stars NSPCC Rocks Competition

On Friday 2nd February, each class in Year 3 and 4 participated in the TT Rock Stars NSPCC Rocks competition to celebrate NSPCC Number Day.

This was a fun way for children to learn more about the best game modes to use on TT Rock Stars, earn some more coins and improve their confidence with their times tables and division facts.

Each class was allocated time during the school day to earn as many points as possible by answering questions correctly on TT Rock Stars.

Despite only 2 year groups participating, Chesswood finished an impressive 68th out of 3,515 participating schools.

Congratulations to the highest scoring classes in each year group - 4LB and 3SH.

The top 3 highest scoring children in each class have been awarded a certificate in assembly this week. Well done to all our Year 3 and 4 Bright Sparks for taking part.