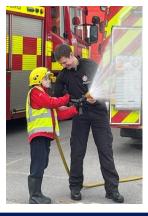

She travelled to Sheffield for the u20 triple jump competition - leaping a personal best 11.88m. A real inspiration to the children at Chesswood.

Fire Fighter Experience

A big thank you to Red Watch from Worthing Fire Station for showing Harley around the Fire Station on 15th February, during half-term.

He had an amazing time and enjoyed the whole Fire Fighter experience.

Fundraising

Julie Wan will be running the Brighton half marathon raising money for Young Minds charity who support Parents, Children and Young people with young people's mental health.