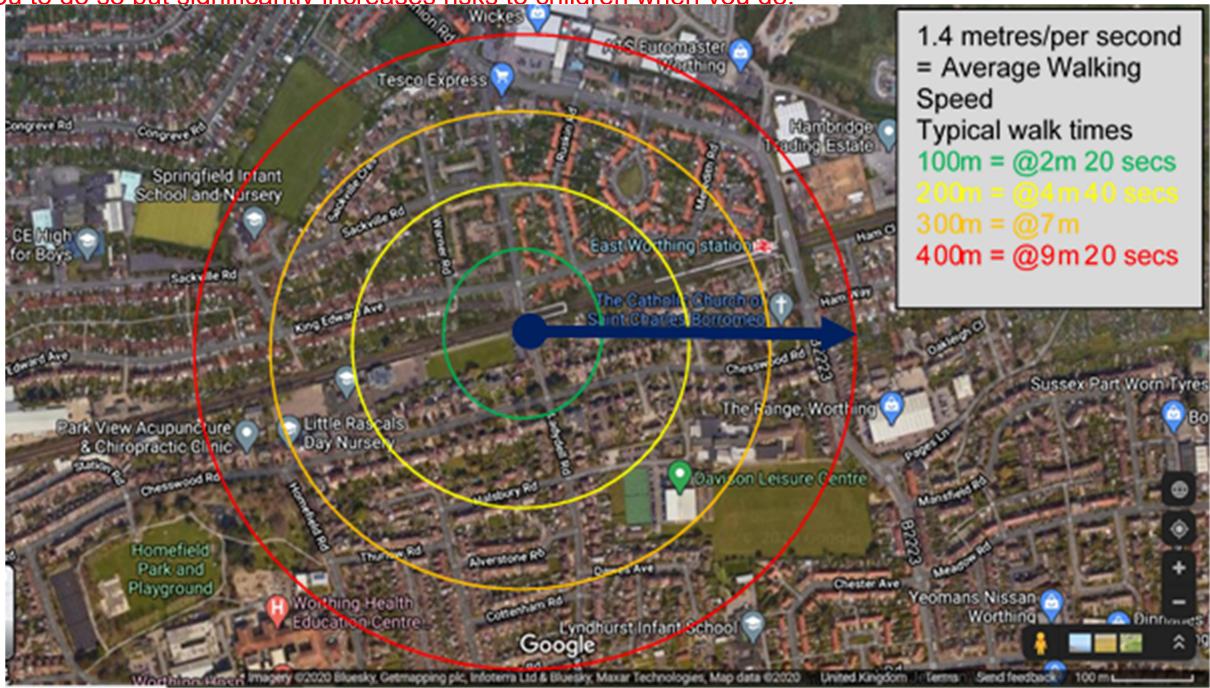

## Chesswood Road Main Entrance Ladydell Road Entrance – Park and Stride

- We ask all parents to recognise that parking at or very near < 100m to the school entrance is unrealistic and increases road safety risks for children.
- PLEASE get into the habit of finding a space 100m + away from the school gate. Enjoy a brief walk with your child. Select the yellow and amber zones wherever possible.
- It is possible to park both North and South of the trainline when using the Ladydell Road Entrance

PLEASE do not enter, stop, park or turn in the Ladydell Road Cul De Sac at drop off or collection time – it is legal

for you to do so but significantly increases risks to children when you do.