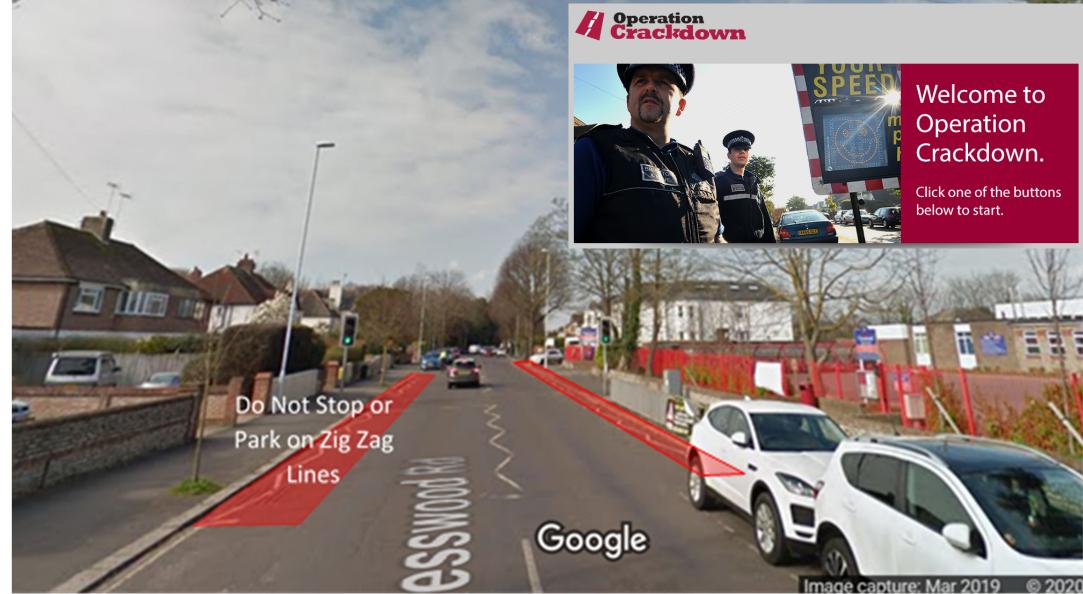

# **Chesswood Road Main Entrance** NO STOPPING OR PARKING ZONES – WHITE AND YELLOW ZIG ZAGS

- At collection and drop off time, please ensure no part of a car you are driving or travelling in stops or parks on the white or yellow zig zag lines.
- Stopping or parking in the RED ZONES presents a VERY HIGH RISK TO CHILDREN AND IS ILLEGAL
- Parking or stopping near the crossing distracts other drivers away from children crossing trying to avoid your car – we frequently see near misses and cars missing red lights because of stopped and parked cars – including when they move back into the traffic flow.

If you see anyone stopped or parked on any Zig Zags please photograph the incident and report to: http://www.operationcrackdown.org/

Dream Aspire Achieve