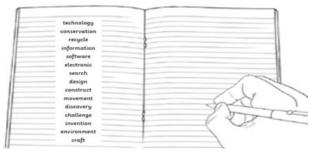

## <u>Create a Technologies Dictionary</u> (See Resource)

Write a definition for each of the words listed.

Write the definitions as if they were for a dictionary, but do not copy the definition from the dictionary!

Remember that words in a dictionary are always in alphabetical order.