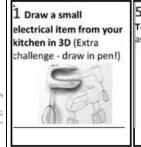

ge**

This video shows how you can be to create a freestanding structure using a **single** piece of paper and some tape. The tower needs to be constructed with paper and secured with tape (not made with the tape itself!) How accurately can you follow his design? Can you improve it? Have a go and send us a picture!



### Link to Video Clip: https://www.youtube.com/watch?v=tuEBEKOProY

## <u>Create a Technologies Dictionary</u> (See Resource)

Write a definition for each of the words listed.

Write the definitions as if they were for a dictionary, but do not copy the definition from the dictionary!

Remember that words in a dictionary are always in alphabetical order.



#### **Design Tasks**

With the emphasis on the Design of Design Technology, have a go at one (or all) of these tasks.







# 3D Room (See Resource)

Design your own 3D room. The room does not need to be the same size as the example and you could always use existing boxes, like cereal boxes if you're having difficulty.



**Link to Video Clip:** 

https://www.bbc.co.uk/teach/class-clips-video/design-and-technology-ks1-ks2-making-a-3d-model-of-a-room/zfr2d6f