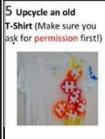

**

This video shows how you can be to create a freestanding structure using a **single** piece of paper and some tape. The tower needs to be constructed with paper and secured with tape (not made with the tape itself!) How accurately can you follow his design? Can you improve it? Have a go and send us a picture!



### Link to Video Clip: https://www.youtube.com/watch?v=tuEBEKOProY

## <u>Create a Technologies Dictionary</u> (See Resource)

Write a definition for each of the words listed.

Write the definitions as if they were for a dictionary, but do not copy the definition from the dictionary!

Remember that words in a dictionary are always in alphabetical order.



#### **Design Tasks**

With the emphasis on the Design of Design Technology, have a go at one (or all) of these tasks.







# 3D Room (See Resource)

Design your own 3D room. The room does not need to be the same size as the example and you could always use existing boxes, like cereal boxes if you're having difficulty.



**Link to Video Clip:** 

https://www.bbc.co.uk/teach/class-clips-video/design-and-technology-ks1-ks2-making-a-3d-model-of-a-room/zfr2d6f