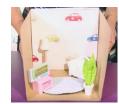

# 3D Room (See Resource)

Design your own 3D room. The room does not need to be the same size as the example and you could always use existing boxes, like cereal boxes if you're having difficulty.

**Link to Video Clip:** 