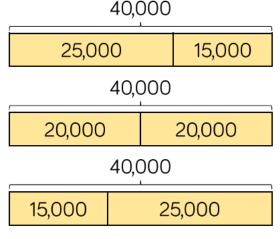

Complete the number sentences.

Describe the value of the digit 7 in each of the following numbers. How do you know?

| 407,338 |
|---------|
| 700,491 |
| 25,571  |

The bar models are showing a pattern.

Draw the next three.

Create your own pattern of bar models for a partner to continue.

Dora is thinking of a 6-digit number.

- It is an odd number.
- The smallest digit has the greatest value.
- The greatest digit has the smallest value.
- The first and last digit add up to 10
- The first three digits also add up to 10
- The last three digits add up to 20
- The two middle digits are the same.