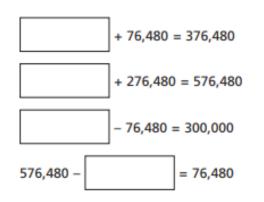

Complete the number sentences.

Describe the value of the digit 7 in each of the following numbers. How do you know?

| 407,338 |
|---------|
| 700,491 |
| 25,571  |

The bar models are showing a pattern.

Draw the next three.